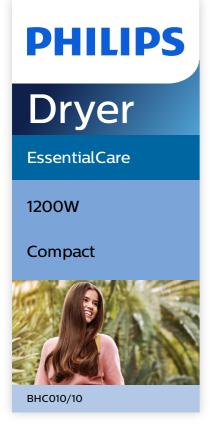

# Easy care for your hair

The New Philips essential care hair dryer is cute, compact and powerful. 1200W power enables you to dry hair gently and quickly. Flexible caring settings are designed to meet different drying needs and offer extra care.

### Beautifully styled hair

- 1200W gentle drying for beautiful results
- · Concentrator focuses the airflow for a polished, shiny look

## Easy to use

- · Foldable handle for easy portability
- 3 flexible pre-selected drying settings for different needs
- · Compact design for easy handling and carrying
- · Fast air setting for efficient but gentle drying

## Less hair damage

- · Cool air setting for extra gentle drying
- · ThermoProtect temperature setting

Dryer BHC010/10