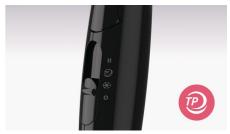

### 3 pre-selected drying settings

This compact hair dryer offers you 3 preselected heat & speed settings for cool, caring or quick drying.

### **Cool air setting**

A cool air setting allows you to dry hair at relatively low temperature to minimize damage, which is suitable for especially fine, dry and damaged hair. And it is a perfect setting for the hot summer season!

## Fast air setting

Fast air setting (II) offers higher temperature and more powerful air flow. Although the size is compact, the power of 1200w enables you to dry your hair in an efficient & gentle way.

#### **ThermoProtect**

The ThermoProtect setting provides the optimal drying temperature while giving additional protection. The ThermoProtect optimal airflow and heat combination allows you to quickly dry your hair without overheating, maintaining your hair's natural moisture level, for shiny healthy looking hair.