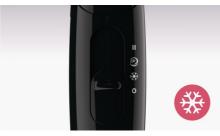

### 3 pre-selected drying settings

This compact hair dryer offers you 3 preselected heat & speed settings for cool, caring or quick drying.

### **Cool air setting**

A cool air setting allows you to dry hair at relatively low temperature to minimize damage, which is suitable for especially fine, dry and damaged hair. And it is a perfect setting for the hot summer season!

#### **ThermoProtect**

The ThermoProtect setting provides the optimal drying temperature while giving additional protection. The ThermoProtect optimal airflow and heat combination allows you to quickly dry your hair without overheating, maintaining your hair's natural moisture level, for shiny healthy looking hair.