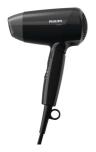

## Easy to use

- · Foldable handle for easy portability
- 3 flexible pre-selected drying settings for different needs
- · Compact design for easy handling and carrying
- · Fast air setting for efficient but gentle drying

### Foldable handle

This hairdryer benefits from a foldable handle. The result is a small, compact hair dryer that will easily pack into the smallest spaces and you can take virtually anywhere.

#### **Compact size**

Compact and ergonomic, this hairdryer benefits from a clever modern design. This results in a dryer that is light and easy to handle.