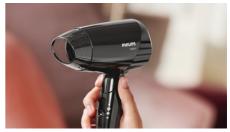

### Foldable handle

This hairdryer benefits from a foldable handle. The result is a small, compact hair dryer that will easily pack into the smallest spaces and you can take virtually anywhere.

#### **Compact size**

Compact and ergonomic, this hairdryer benefits from a clever modern design. This results in a dryer that is light and easy to handle.

#### Nozzle

Concentrator focuses the airflow for a polished, shiny look

Dryer BHC010/10