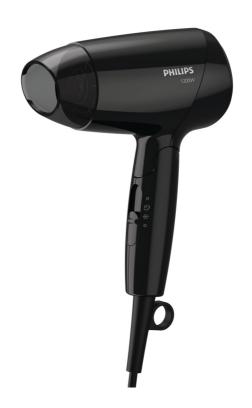

## Easy to use

- · Foldable handle for easy portability
- 3 flexible pre-selected drying settings for different needs
- · Compact design for easy handling and carrying
- · Fast air setting for efficient but gentle drying

### Foldable handle

This hairdryer benefits from a foldable handle. The result is a small, compact hair dryer that will easily pack into the smallest spaces and you can take virtually anywhere.

#### **Compact size**

Compact and ergonomic, this hairdryer benefits from a clever modern design. This results in a dryer that is light and easy to handle.