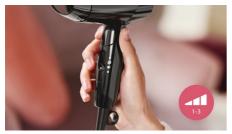

### 3 pre-selected drying settings

This compact hair dryer offers you 3 preselected heat & speed settings for cool, caring or quick drying.

## Fast air setting

Fast air setting (II) offers higher temperature and more powerful air flow. Although the size is compact, the power of 1200w enables you to dry your hair in an efficient & gentle way.