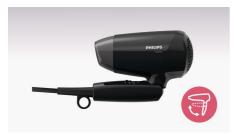

#### Nozzle

Concentrator focuses the airflow for a polished, shiny look

Dryer BHC010/10